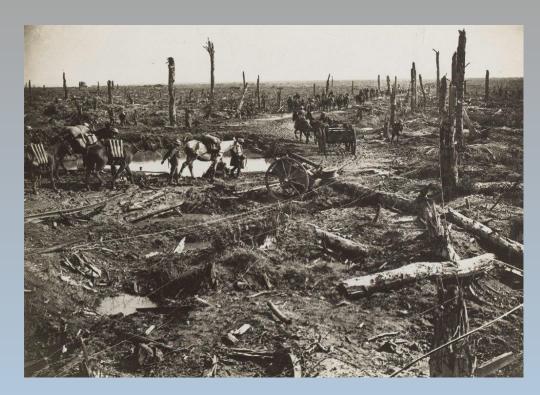

.

England Gives Formal Notice That She Will Side With France and Russia and Back Up Her Agreements to the Full Extent of Her Power and Resources.

PARIS, Aug. 1 .- A crucial stage in the war altuation was reached to-night when the British Ambassador called at the Elysee Palace and pledged the support of England to France in the impending crises while Italy notified Germany that she will remain neutral. This development establishes that the Triple Alliance has lost Italy, while the Triple Entente, by England's declaration, presents an unbroken front.

The British Ambassador assured the President of the Republic that England will stand by her treaties and her obligations to the limit of her resources. He said he was instructed by his Government to endorse the stand France has taken.



































#### NEWYORK JOURNAL



House by a Vote of 373 to 50 Passes Joint Resolution

Interned German Ships Seized by Customs Authorities

Washington, April 1. After a federal of americ accounts house, the Brane wasty tricking possession
that the recognition of the brane hadroning a state of more against the Brane wast of the against the Brane was 170 m M.

The remarkers have good to You Promitted Marked with a state sign of the Brane waste of the
\$150 LEE SECTION CO. It will show to whom bother the Promitted to the suggestion.

The remarkers have good to You Promitted Marked with a state sign of the Brane is been upgested.

\$150 LEE SECTION CO. It will be the state of the state of the state of the suggestion.

\$150 LEE SECTION CO. It was to be the state of the state