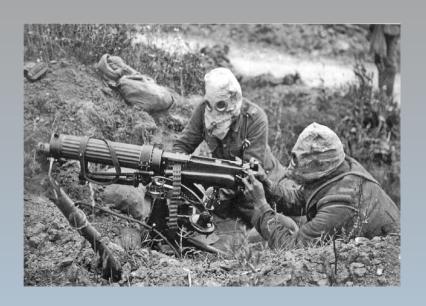

es Formal Notice That She Will Side With France and Russia and Back Up Her Agreements to the Full Extent of Her Power and Resources.

PARIS, Aug. 1 .- A crucial stage in the war altuation was reached to-night when the British Ambassador called at the Elysee Palace and pledged the support of England to France in the impending crises while Italy notified Germany that she will remain neutral. This development establishes that the Triple Alliance has lost Italy, while the Triple Entente, by England's declaration, presents an unbroken front.

The British Ambassador assured the President of the Republic that England will stand by her treaties and her obligations to the limit of her resources. He said he was instructed by his Government to endorse the stand France has taken.



































#### NEWYORK JOURNAL



House by a Vote of 373 to 50 Passes Joint Resolution

Interned German Ships Seized by Customs Authorities

Washington, April 1. After a federal of americ accounts house, the Brane wasty tricking possession
that the recognition of the brane hadroning a state of more against the Brane wast of the against the Brane was 170 m M.

The remarkers have good to You Promitted Marked with a state sign of the Brane waste of the
\$150 LEE SECTION CO. It will show to whom bother the Promitted to the suggestion.

The remarkers have good to You Promitted Marked with a state sign of the Brane is been upgested.

\$150 LEE SECTION CO. It will be the state of the state of the state of the suggestion.

\$150 LEE SECTION CO. It was to be the state of the state of

TAKEN BRI