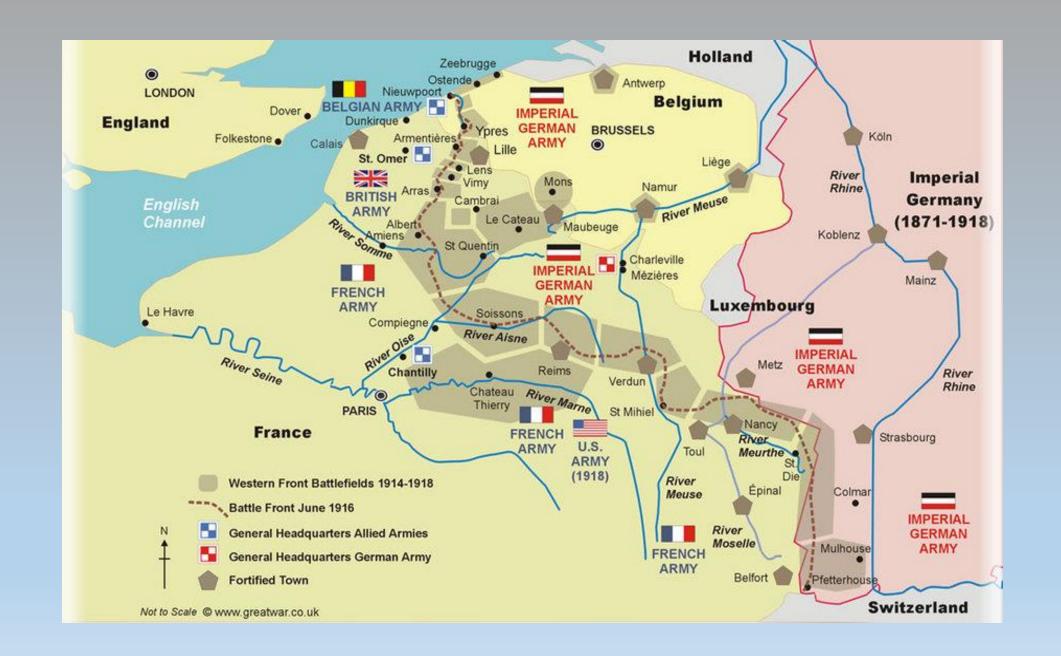

colors.

England Gives Formal Notice That She Will Side With France and Russia and Back Up Her Agreements to the Full Extent of Her Power and Resources.

PARIS, Aug. 1 .- A crucial stage in the war altuation was reached to-night when the British Ambassador called at the Elysee Palace and pledged the support of England to France in the impending crises while Italy notified Germany that she will remain neutral. This development establishes that the Triple Alliance has lost Italy, while the Triple Entente, by England's declaration, presents an unbroken front.

The British Ambassador assured the President of the Republic that England will stand by her treaties and her obligations to the limit of her resources. He said he was instructed by his Government to endorse the stand France has taken.



































#### NEWYORK JOURNAL



House by a Vote of 373 to 50 Passes Joint Resolution

Interned German Ships Seized by Customs Authorities

Washington, April 1. After a federal of americ accounts house, the Brane wasty tricking possession
that the recognition of the brane hadroning a state of more against the Brane wast of the against the Brane was 170 m M.

The remarkers have good to You Promitted Marked with a state sign of the Brane waste of the
\$150 LEE SECTION CO. It will show to whom bother the Promitted to the suggestion.

The remarkers have good to You Promitted Marked with a state sign of the Brane is been upgested.

\$150 LEE SECTION CO. It will be the state of the state of the state of the suggestion.

\$150 LEE SECTION CO. It was to be the state of the