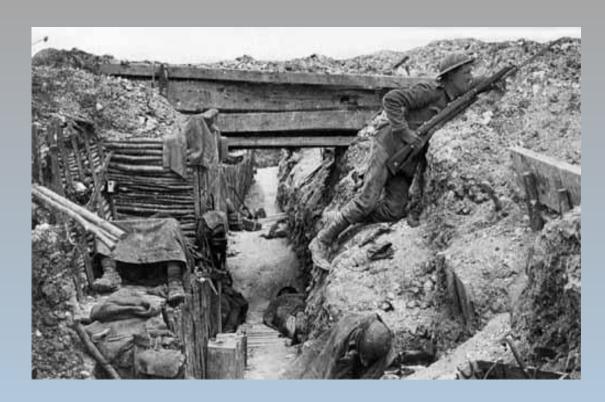

rs.

England Gives Formal Notice That She Will Side With France and Russia and Back Up Her Agreements to the Full Extent of Her Power and Resources.

PARIS, Aug. 1 .- A crucial stage in the war altuation was reached to-night when the British Ambassador called at the Elysee Palace and pledged the support of England to France in the impending crises while Italy notified Germany that she will remain neutral. This development establishes that the Triple Alliance has lost Italy, while the Triple Entente, by England's declaration, presents an unbroken front.

The British Ambassador assured the President of the Republic that England will stand by her treaties and her obligations to the limit of her resources. He said he was instructed by his Government to endorse the stand France has taken.



































#### NEWYORK JOURNAL



House by a Vote of 373 to 50 Passes Joint Resolution

Interned German Ships Seized by Customs Authorities

Washington, April 1. After a federal of americ accounts house, the Brane wasty tricking possession
that the recognition of the brane hadroning a state of more against the Brane wast of the against the Brane was 170 m M.

The remarkers have good to You Promitted Marked with a state sign of the Brane waste of the
\$150 LEE SECTION CO. It will show to whom bother the Promitted to the suggestion.

The remarkers have good to You Promitted Marked with a state sign of the Brane is been upgested.

\$150 LEE SECTION CO. It will be the state of the state of the state of the suggestion.

\$150 LEE SECTION CO. It was to be the state of the sta