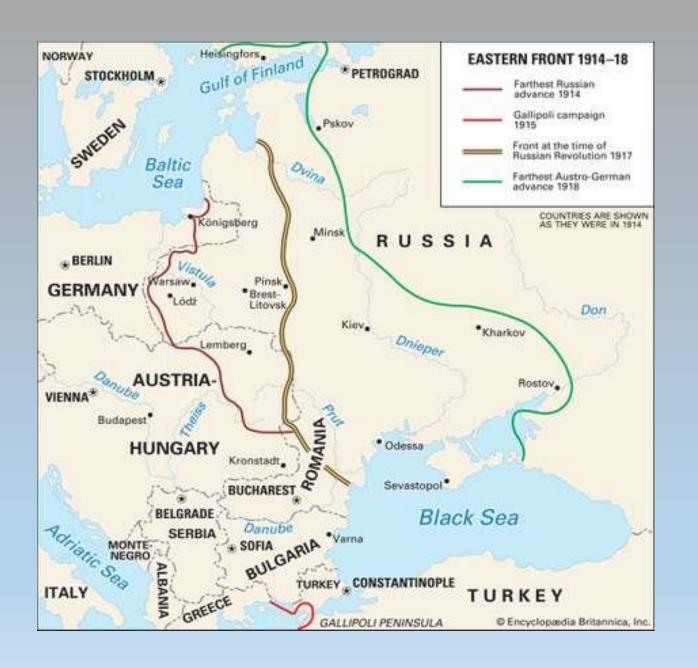

lors.

England Gives Formal Notice That She Will Side With France and Russia and Back Up Her Agreements to the Full Extent of Her Power and Resources.

PARIS, Aug. 1 .- A crucial stage in the war altuation was reached to-night when the British Ambassador called at the Elysee Palace and pledged the support of England to France in the impending crises while Italy notified Germany that she will remain neutral. This development establishes that the Triple Alliance has lost Italy, while the Triple Entente, by England's declaration, presents an unbroken front.

The British Ambassador assured the President of the Republic that England will stand by her treaties and her obligations to the limit of her resources. He said he was instructed by his Government to endorse the stand France has taken.



































#### NEWYORK JOURNAL



House by a Vote of 373 to 50 Passes Joint Resolution

Interned German Ships Seized by Customs Authorities

Washington, April 1. After a federal of americ accounts house, the Brane wasty tricking possession
that the recognition of the brane hadroning a state of more against the Brane wast of the against the Brane was 170 m M.

The remarkers have good to You Promitted Marked with a state sign of the Brane waste of the
\$150 LEE SECTION CO. It will show to whom bother the Promitted to the suggestion.

The remarkers have good to You Promitted Marked with a state sign of the Brane is been upgested.

\$150 LEE SECTION CO. It will be the state of the state of the state of the suggestion.

\$150 LEE SECTION CO. It was to be the state of the s