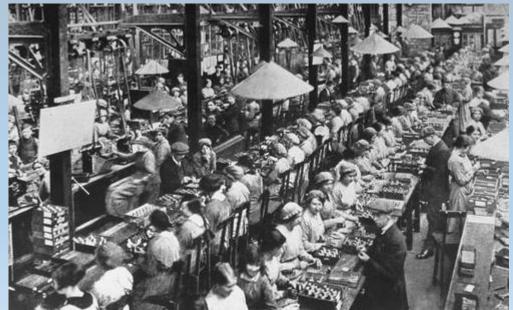

ives Formal Notice That She Will Side With France and Russia and Back Up Her Agreements to the Full Extent of Her Power and Resources.

PARIS, Aug. 1 .- A crucial stage in the war altuation was reached to-night when the British Ambassador called at the Elysee Palace and pledged the support of England to France in the impending crises while Italy notified Germany that she will remain neutral. This development establishes that the Triple Alliance has lost Italy, while the Triple Entente, by England's declaration, presents an unbroken front.

The British Ambassador assured the President of the Republic that England will stand by her treaties and her obligations to the limit of her resources. He said he was instructed by his Government to endorse the stand France has taken.



































#### NEWYORK JOURNAL



House by a Vote of 373 to 50 Passes Joint Resolution

Interned German Ships Seized by Customs Authorities

Washington, April 1. After a federal of americ accounts house, the Brane wasty tricking possession
that the recognition of the brane hadroning a state of more against the Brane wast of the against the Brane was 170 m M.

The remarkers have good to You Promitted Marked with a state sign of the Brane waste of the
\$150 LEE SECTION CO. It will show to whom bother the Promitted to the suggestion.

The remarkers have good to You Promitted Marked with a state sign of the Brane is been upgested.

\$150 LEE SECTION CO. It will be the state of the state of the state of the suggestion.

\$150 LEE SECTION CO. It was to be the state of the state of

TAKEN B