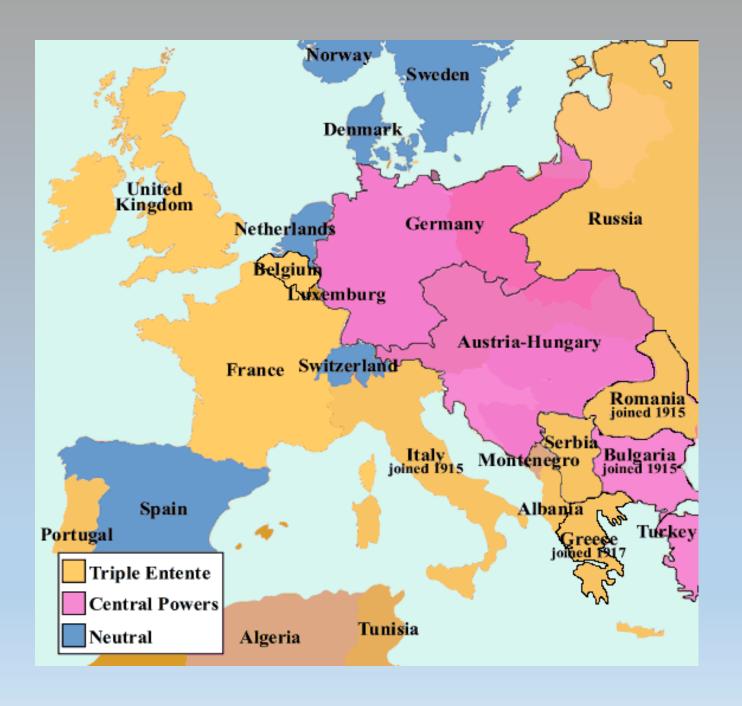

# Militarism Alliances Nationalism Imperialism Assassination

PRICE ONE CENT.

Courselled to the French

YORK, SATURDAY, AUGUST 1, 1914.

10 PAGES

PRICE ONE CENT.

ST. PETERSBURG, Aug. 1-The German Ambassador, in the name of his Government, sent to the Russian Minister of Foreign Affairs at 7.30 o'clock a declaration of war.

## BASEBALL ITALY BREAKS THE TRIPLE ALLIANCE; FRANCE CALLS OUT HER WAR ARMY

ITALY, though an ally of Austria and Germany, quits Germa and may even throw her strength to England, France and Russia. According to the latest authentic figures at the War Department ntelligence Office to Washington, the strength of the seres gation

England Gives Formal Notice That She Will Side With France and Russia and Back Up Her Agreements to the Full Extent of Her Power and Resources.

PARIS, Aug. 1 .- A crucial stage in the war altuation was reached to-night when the British Ambassador called at the Elysee Palace and pledged the support of England to France in the impending crises while Italy notified Germany that she will remain neutral. This development establishes that the Triple Alliance has lost Italy, while the Triple Entente, by England's declaration, presents an unbroken front.