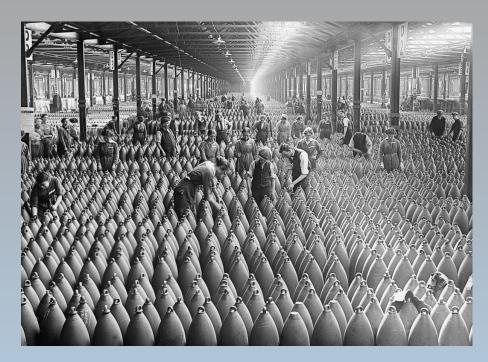

nd Gives Formal Notice That She Will Side With France and Russia and Back Up Her Agreements to the Full Extent of Her Power and Resources.

PARIS, Aug. 1 .- A crucial stage in the war altuation was reached to-night when the British Ambassador called at the Elysee Palace and pledged the support of England to France in the impending crises while Italy notified Germany that she will remain neutral. This development establishes that the Triple Alliance has lost Italy, while the Triple Entente, by England's declaration, presents an unbroken front.

The British Ambassador assured the President of the Republic that England will stand by her treaties and her obligations to the limit of her resources. He said he was instructed by his Government to endorse the stand France has taken.



































#### NEWYORK JOURNAL



House by a Vote of 373 to 50 Passes Joint Resolution

Interned German Ships Seized by Customs Authorities

Washington, April 1. After a federal of americ accounts house, the Brane wasty tricking possession
that the recognition of the brane hadroning a state of more against the Brane wast of the against the Brane was 170 m M.

The remarkers have good to You Promitted Marked with a state sign of the Brane waste of the
\$150 LEE SECTION CO. It will show to whom bother the Promitted to the suggestion.

The remarkers have good to You Promitted Marked with a state sign of the Brane is been upgested.

\$150 LEE SECTION CO. It will be the state of the state of the state of the suggestion.

\$150 LEE SECTION CO. It was to be the state of the state of

TAK