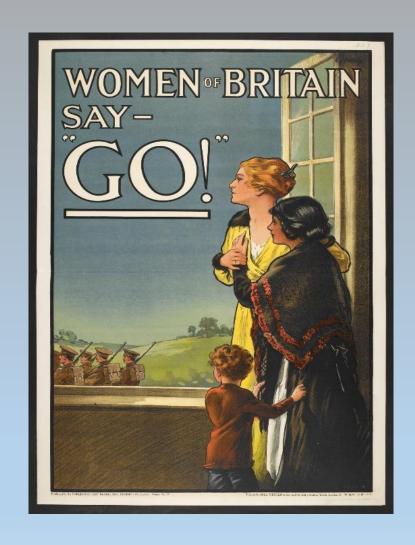

ngland Gives Formal Notice That She Will Side With France and Russia and Back Up Her Agreements to the Full Extent of Her Power and Resources.

PARIS, Aug. 1 .- A crucial stage in the war altuation was reached to-night when the British Ambassador called at the Elysee Palace and pledged the support of England to France in the impending crises while Italy notified Germany that she will remain neutral. This development establishes that the Triple Alliance has lost Italy, while the Triple Entente, by England's declaration, presents an unbroken front.

The British Ambassador assured the President of the Republic that England will stand by her treaties and her obligations to the limit of her resources. He said he was instructed by his Government to endorse the stand France has taken.



































#### NEWYORK JOURNAL



House by a Vote of 373 to 50 Passes Joint Resolution

Interned German Ships Seized by Customs Authorities

Washington, April 1. After a federal of americ accounts house, the Brane wasty tricking possession
that the recognition of the brane hadroning a state of more against the Brane wast of the against the Brane was 170 m M.

The remarkers have good to You Promitted Marked with a state sign of the Brane waste of the
\$150 LEE SECTION CO. It will show to whom bother the Promitted to the suggestion.

The remarkers have good to You Promitted Marked with a state sign of the Brane is been upgested.

\$150 LEE SECTION CO. It will be the state of the state of the state of the suggestion.

\$150 LEE SECTION CO. It was to be the state of the state of