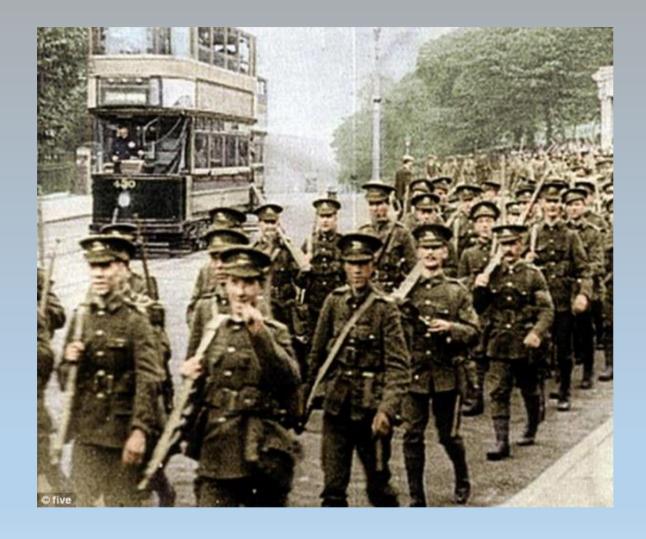

land Gives Formal Notice That She Will Side With France and Russia and Back Up Her Agreements to the Full Extent of Her Power and Resources.

PARIS, Aug. 1 .- A crucial stage in the war altuation was reached to-night when the British Ambassador called at the Elysee Palace and pledged the support of England to France in the impending crises while Italy notified Germany that she will remain neutral. This development establishes that the Triple Alliance has lost Italy, while the Triple Entente, by England's declaration, presents an unbroken front.

The British Ambassador assured the President of the Republic that England will stand by her treaties and her obligations to the limit of her resources. He said he was instructed by his Government to endorse the stand France has taken.



































#### NEWYORK JOURNAL



House by a Vote of 373 to 50 Passes Joint Resolution

Interned German Ships Seized by Customs Authorities

Washington, April 1. After a federal of americ accounts house, the Brane wasty tricking possession
that the recognition of the brane hadroning a state of more against the Brane wast of the against the Brane was 170 m M.

The remarkers have good to You Promitted Marked with a state sign of the Brane waste of the
\$150 LEE SECTION CO. It will show to whom bother the Promitted to the suggestion.

The remarkers have good to You Promitted Marked with a state sign of the Brane is been upgested.

\$150 LEE SECTION CO. It will be the state of the state of the state of the suggestion.

\$150 LEE SECTION CO. It was to be the state of the state of

T